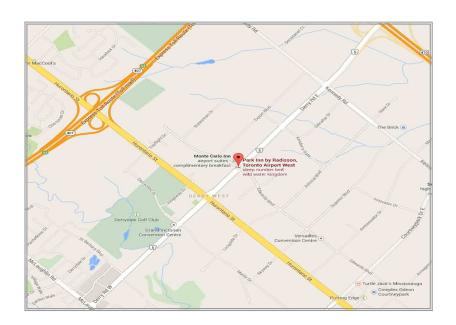

# **Directions**

## Location:

#### **Grand Victorian Convention Center**

Radisson Plaza Mississauga Toronto Airport, 175 Derry Road East, Mississauga, Ontario L5T 2Z7 Ph: (905) 364.9999

The hotel is situated on Derry Road East, 1 block East of Hurontario St. in Mississauga. Free Parking.

### FROM THE EAST

Take Highway 401 West towards Mississauga and exit on Hurontario St.; turn right going North until Derry Road and then turn right. The hotel is one block on the left side.

#### FROM THE WEST

Take Highway 401 East towards Mississauga and exit on Hurontario St.; turn left going North until Derry Road and then turn right. The hotel is one block on the left side.

M-S Cash Drawer Canada Partner Invitational October 2nd, 2014