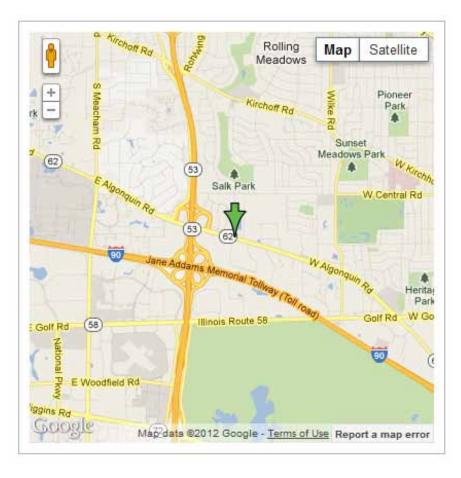

## Location: Holiday Inn

Holiday Inn Rolling Meadows-Schaumburg Area 3405 Algonquin Road Rolling Meadows, IL 60008 www.holidayinn.com/rmschaumburg Ph: (847) 259.5000

## O'Hare International Airport (ORD)

- Distance: 9.0 MI/14.48 KM North West to Hotel
- Complimentary Shuttle Available
- Shuttle Charge (one way): \$29.00 USD
- Taxi Charge (one way): \$29.00 USD
- From O'Hare follow I-90 West towards Rockford, merge on I-90 West (exit 1C).
   Follow I-90 pass toll booth #17. Go 9.0 miles to Highway 53 North. Take Algonquin Road - Route 62 - Exit. Turn Left at the traffic signal, 1 block on the right hand side

## Train

- Station Name: Arlington Park Metra Station
- Distance: 2.0 MI/3.22 KM South to Hotel
- Taxi Charge (one way): \$11.00 USD
- Take Arlington heights Rd. South to Algonquin. Make a right on Algonquin.
   Hotel is 2 miles down on the left hand side